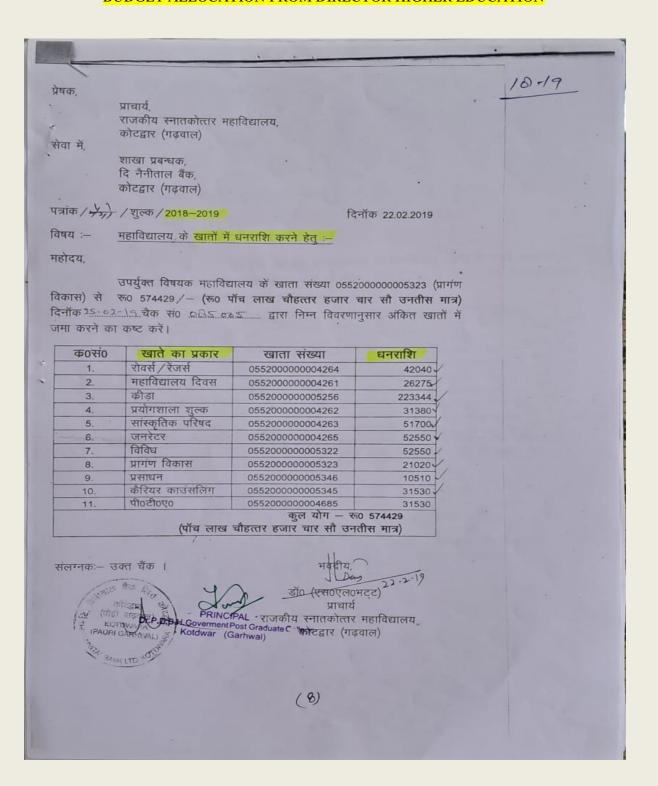

■ H,

शाखा प्रबन्धक दि0नैनीताल बैक कोटद्वार

षय:- निम्नलिखित खातों में घनराशि जमा करने हेत्

होदय, महाविद्यालय का रू० 2519670.00 (रू० पच्चीस लाख उन्नीस जार छः सौ सत्तर मात्र) दिनांक क्री....... 2018 चैक सं0...? २.९.६९....... ो निम्नांकित खातों में जमा करने का कष्ट करें।

| ०सं० | खाते का नाम      | खाता संख्या       | धनराशि     |
|------|------------------|-------------------|------------|
| 0410 | रोवर्स रेंजर     | 0552000000004264  | 158480.00  |
| 1    | महाविद्यालय दिवस | 0552000000004261  | 99050.00   |
| 2    | कीडा             | 0552000000005256  | 855360.00  |
| 3    | प्रयोगशाला शुल्क | 0552000000004262  | 456000.00  |
| 5    | सांस्कृतिक परिषद | 0552000000004263  | 198000.00  |
| 6    | जनरेटर           | 0552000000004265  | 198100.00  |
| 0    | विविध            | 0552000000005323  | 198100.00  |
| -0   | प्रागण विकास     | 0552000000005322  | 79240.00   |
| 8    | प्रसाधन          | 85520000000005346 | 39820.00   |
| 10   | कैरियर काउसलिंग  | 0552000000005345  | 113860.00  |
| 11   | पी०टी०ए०         | 0552000000004685  | 118860.00  |
| -11  | 11001030         | कुल योग           | 2519670.00 |

hand bundle

क्रिय स्तातकोत्तर गुराविशान कोटहार विश्व

PRINCIPAL \*Dr.P.D.B.H.Goverment Post Graduate College
Kotdwar (Garhwal)

प्राचार्य, राजकीय स्नातकोत्तर महाविद्यालय, कोटद्वार (गढवाल)

/2018-19

दिनांक .09 - 10 - 2010