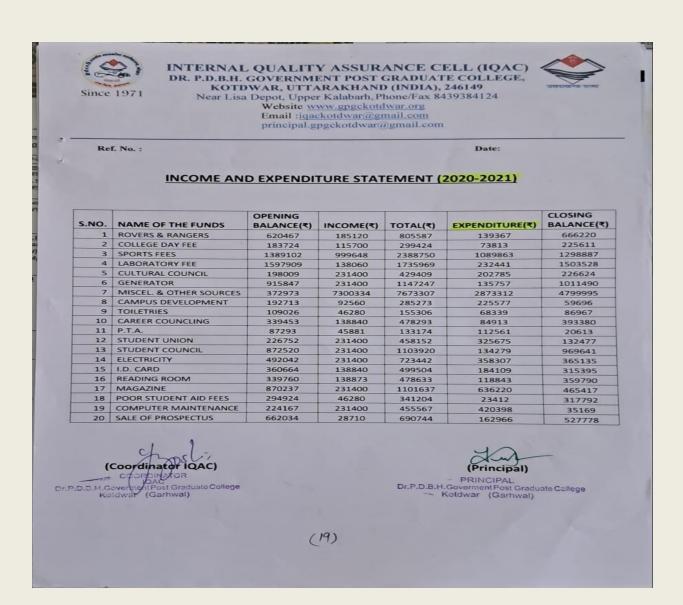

#### **INCOME AND EXPENDITURE STATEMENT (2019-2020)**

| s.no. | NAME OF THE FUNDS     | OPENING<br>BALANCE | INCOME(₹) | TOTAL(₹) | EXPENDITURE (₹) | CLOSING<br>BALANCE(₹) |
|-------|-----------------------|--------------------|-----------|----------|-----------------|-----------------------|
| 1     | ROVERS & RANGERS      | 463703             | 192320    | 656023   | 35556           | 620467                |
| 2     | COLLEGE DAY FEE       | 126514             | 120200    | 246714   | 62990           | 183724                |
| 3     | SPORTS FEES           | 1361483            | 1036584   | 2398067  | 1008965         | 1389102               |
| 4     | LABORA RY FEE         | 1420530            | 198230    | 1618760  | 20851           | 1597909               |
| 5     | CULTURAL COUNCIL      | 133483             | 239950    | 373433   | 175424          | 198009                |
| 6     | GENERA R              | 684935             | 240400    | 925335   | 9488            | 915847                |
| 7     | MISCELLANEOUS         | 402688             | 816562    | 1219250  | 846277          | 372973                |
| 8     | CAMPUS DEVELOPMENT    | 144035             | 96160     | 240195   | 47482           | 192713                |
| 9     | ILETRIES              | 63643              | 48080     | 111723   | 2697            | 109026                |
| 10    | CAREER COUNCLING      | 195196             | 150860    | 346056   | 6603            | 339453                |
| 11    | P.T.A.                | 77481              | 144240    | 221721   | 134428          | 87293                 |
| 12    | STUDENT UNION         | 232916             | 239950    | 472866   | 246114          | 226752                |
| 13    | STUDENT COUNCIL       | 624410             | 265810    | 890220   | 17700           | 872520                |
| 14    | ELECTRICITY           | 328233             | 240400    | 568633   | 76591           | 492042                |
| 15    | I.D. CARD             | 324954             | 144240    | 469194   | 108530          | 360664                |
| 16    | READING ROOM          | 186845             | 152915    | 339760   | 0               | 339760                |
| 17    | MAGAZINE              | 624916             | 254697    | 879613   | 9376            | 870237                |
| 18    | POOR STUDENT AID FEES | 237745             | 57179     | 294924   | 0               | 294924                |
| 19    | COMPUTER MAINTENANCE  | 130764             | 240400    | 371164   | 146997          | 224167                |
| 20    | SALE OF PROSPECTUS    | 471048             | 193370    | 664418   | 2384            | 662034                |

(10)

Available fund from Higher Education Grant = Rs 197000 (page no. 11-14)

Available fund from Annual fee = Rs 2958453 (page no. -15-18)

Available fund from RUSA = Rs 17690000

**TOTAL EXPENDITURE** = Rs 20845453