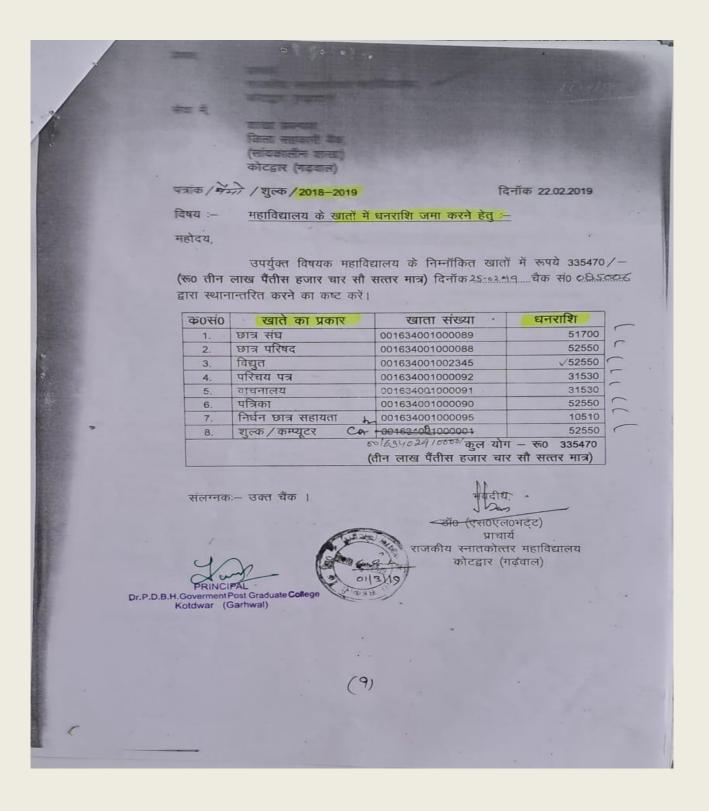

शाखा प्रबन्धक जिला सहकारी बैक संध्याकालीन शाखा कोटद्वार निम्नलिखित <mark>खातों में धनराशि जमा करने हेतु।</mark>

महाविद्यालय का रू० 1267740.00 (रूपये बारह लाख हजार सात सौ चालीस मात्र) चैक सं००७७.96% दि०.०० 10-2018 ांकित खातों में जमा करने का कष्ट करें।

| ाकत खाता म जना कर   | खाता संख्या     | घनराशि     |
|---------------------|-----------------|------------|
| खाते का नाम         | 001634001000089 | 198000.00  |
| छात्रसंद्य          | 001634001000088 | 198100.00  |
| छात्र परिषद         | 001634001002345 | 198100.00  |
| विधुत               | 001634001000092 | 118860.00  |
| परिचय पत्र          | 001634001000091 | 118860.00  |
| वाचनालय             | 001634001000090 | 198100.00  |
| पत्रिका             | 001634001000095 | 39620.00   |
| निर्धन छात्र सहायता | 00163429100001  | 198100.00  |
| शुल्क / कम्प्यूटर   |                 | 1267740.00 |
|                     | कुल योग         |            |

hand Jamella

थ्राजकीय स्नातकोत्तर महाविद्यालय कोटद्वार (गढ़वाल)

PRINCIPAL

Dr.P.D.B.H.Goverment Post Graduate C

Kotdwar (Garhwal)

(7)