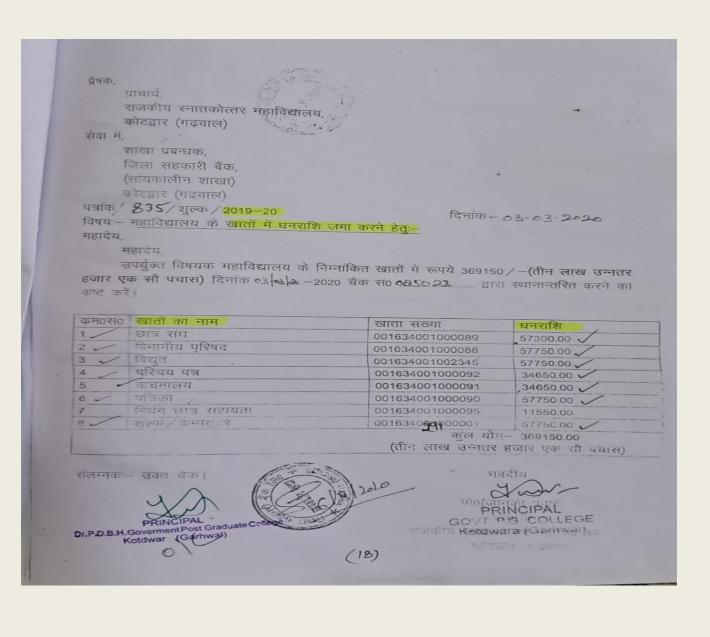

सेवा में.

शाखा प्रबन्धक, दि नैनीताल बैंक, कोटद्वार (गढ़वाल)

पत्रांक/भू % / शुल्क / 2019-20

विषय:- महाविद्यालय के खातों में धनराशि जमा करने हेतु:-

दिनांक 03-03-2020

उपर्युक्त विषयंक महाविद्यालय के खाता संख्या 0552000000005323 (प्रागंण विकास) से रू. 632181.00 / -(छ: लाख बत्तीस हजार एक सौ इक्कासी) दिनांक (2) .....-2020 चैक सं0 (2) ..... द्वारा स्थानान्तरित करने का कष्ट करें।

| कम०स० | खातों का नाम     | खाता संख्या      | धनराशि      |
|-------|------------------|------------------|-------------|
| 1     | रोवर्स / रेंजर्स | 0552000000004264 | 46200.00    |
| 2     | महाविद्यालय दिवस | 0552000000004261 | 28875.00 🗸  |
| 3     | कीडा             | 0552000000005256 | 247536.00 🗸 |
| 4     | प्रयोगशाला शुल्क | 0552000000004262 | 32820.00    |
| 5     | सांस्कृतिक परिषद | 0552000000004263 | 57300.00 ✓  |
| 6     | जनरेटर           | 0552000000004265 | 57750.00    |
| 7     | विविध            | 055200000005322  | 57750.00    |
| 8     | प्रागंण विकास    | 055200000005323  | 23100.00 .* |
| 9     | प्रसाधन'         | 055200000005346  | 11550.00    |
| 10    | कैरियर काउंसलिंग | 055200000005345  | 34650.00 .  |
| 11    | पीठटी०ए०         | 0552000000004685 | 34650.00 /  |

कुल योग- 632181.00

(छः लाख बत्तीस हजार एक सौ इनकाशी)

संलग्नक - उक्त चैक।

CY

dan-

Dr.P.D.B.H.Goverment Post Graduate College Kotdwar (Garhwal) (17)