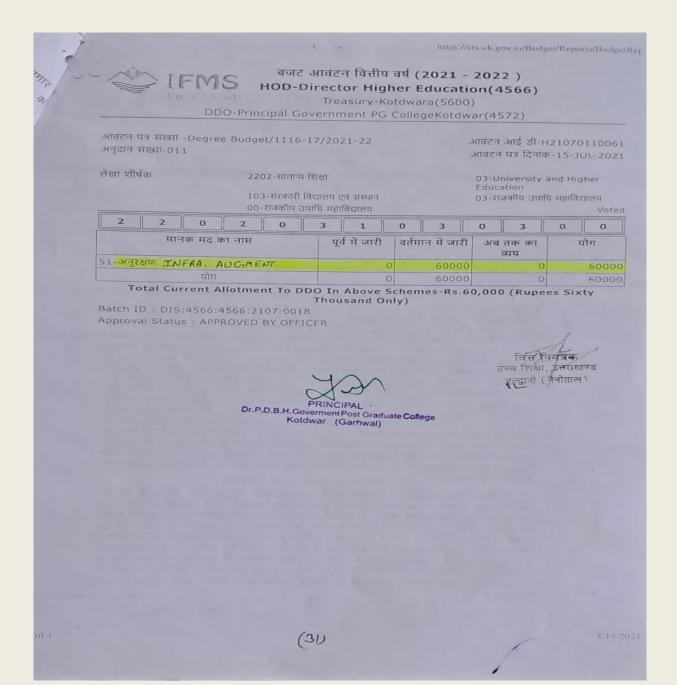

DDO-Principal Government PG CollegeKotdwar(4572)

आवंटन पत्र संख्या -Degree Budget/7263-64/2020-21 अनुदान राख्या-011

आतंटन थाई डी-H20120110320 आवंटन पत्र दिनांक-23-DEC-2020

लेखा शीर्षक

fox

2202-सामान्य शिक्षा

03-University and Higher Education 03-राजकीय उपाधि महाविद्यालय

103-सरकारी विद्यालय एवं संस्थान 00-राजकीय उपाधि महाविद्यालय

Voted

| 2           | 2       | 0       | 2      | 0     | 3    | 1            | 0     | 3           | 0 | 3     | 0 | 0     |
|-------------|---------|---------|--------|-------|------|--------------|-------|-------------|---|-------|---|-------|
|             |         | क मद व  |        |       |      | र्व में जारी | वर्तम | गन में जारी |   | तक का |   | योग   |
| 20-लेखन     |         | वं छपाई | PHYSIC | CAL M | AIP. | 18000        |       | 13000       | 0 | 0     | - | 31000 |
| 22-कार्या   | लय व्यय | PHYSIC  | CAL MA | IN.   |      | 25000        |       | 13000       |   | 0     |   | 38000 |
| La constant |         | योग     |        |       |      | 43000        |       | 26000       |   | 0     |   | 69000 |

Total Current Allotment To DDO In Above Schemes-Rs.26,000 (Rupees Twenty Six Thousand Only)

Batch ID : DIS:4566:4566:2012:0096 Approval Status : APPROVED BY OFFICER

> वित्त नियंपिक उच्च शिक्षा, उत्तराखण्ड इस्द्वानी (नैनीवाल)